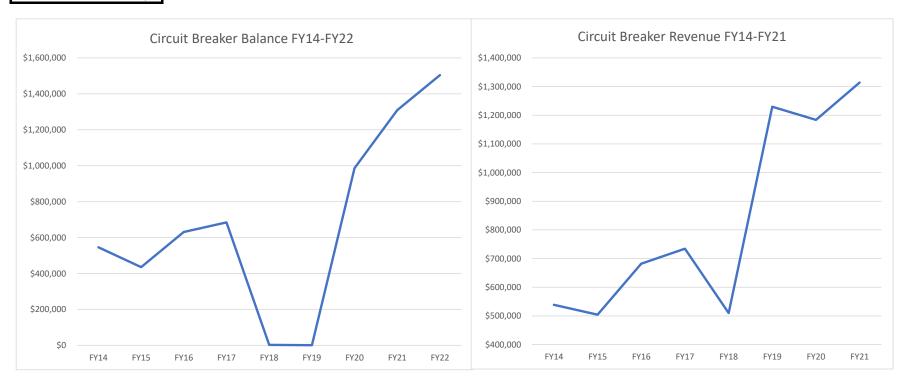

## **B. Circuit Breaker Activity**

| <b>Circuit Breaker Activity</b> | FY14           | FY15           | FY16           | FY17           | FY18           | FY19           | FY20           | FY21           | FY22           |
|---------------------------------|----------------|----------------|----------------|----------------|----------------|----------------|----------------|----------------|----------------|
| Beginning Balance               | \$589,204.00   | \$545,700.50   | \$435,038.08   | \$630,862.08   | \$684,279.08   | \$2,724.58     | \$691.59       | \$986,336.08   | \$1,309,229.80 |
| State Reimbursement             | \$538,546.00   | \$504,315.00   | \$681,824.00   | \$734,701.00   | \$509,976.00   | \$1,229,663.00 | \$1,183,973.00 | \$1,314,152.00 | \$860,186.00   |
| <b>Tuition to Collabs</b>       | (\$79,271.50)  | (\$72,698.14)  | \$0.00         | \$0.00         | (\$254,030.00) | (\$174,261.28) | \$0.00         | \$0.00         | (\$665,142.49) |
| <b>Professional Salaries</b>    | \$0.00         | \$0.00         | \$0.00         | \$0.00         | (\$183,093.00) | \$0.00         | \$0.00         | \$0.00         | \$0.00         |
| Contractual Services            | \$0.00         | (\$3,733.28)   | \$0.00         | \$0.00         | (\$4,407.50)   | (\$322,434.71) | (\$4,724.75)   | \$0.00         | \$0.00         |
| Transfer to Gen. Fund           | (\$502,778.00) | (\$538,546.00) | (\$486,000.00) | (\$681,284.00) | (\$750,000.00) | (\$735,000.00) | (\$193,603.76) | (\$991,258.28) | \$0.00         |
| Ending Balance                  | \$545,700.50   | \$435,038.08   | \$630,862.08   | \$684,279.08   | \$2,724.58     | \$691.59       | \$986,336.08   | \$1,309,229.80 | \$1,504,273.31 |

## B. Circuit Breaker Activity

Source: FY14-FY20 Audited Financial Statements, FY21-FY22 Activity in WHRSD Accounting System